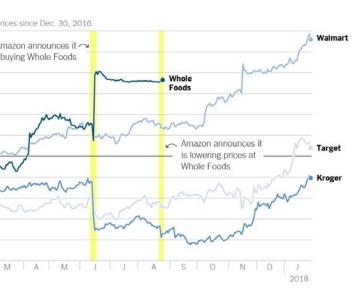

## **Amazon Disruptions**

No more single market-ownership No more market-specialty

#### Groceries