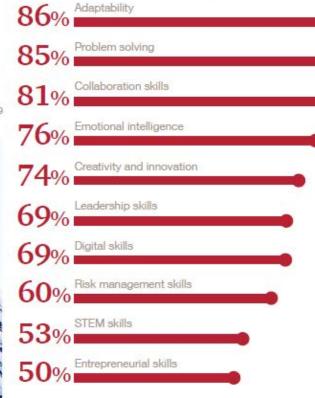

Figure 3: I have the following skills and attributes

(percentage who agree or strongly agree)

PwC survey of 10,029 members of the general population based in China, Germany, India, the UK and the US **Future Work Skills** 

Demand of different skillsets

WORKPLACE

Evolutionaries