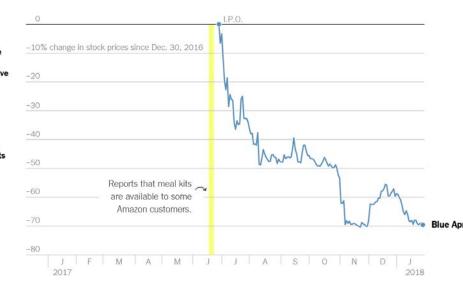

## **Amazon Disruptions**

No more single market-ownership No more market-specialty

#### Meal Kit Delivery

74% believe it's their own responsibility to update

e. their skills rather than relying on any employer.

2018

PwC survey of 10,029 members of the general population based in China, Germany, India, the UK and the US – base all those who are not retired 8,459