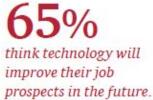

#### Meal Kit Delivery

74% believe it's their own responsibility to update

e. their skills rather than relying on any employer.

2018

PwC survey of 10,029 members of the general population based in China, Germany, India, the UK and the US – base all those who are not retired 8,459