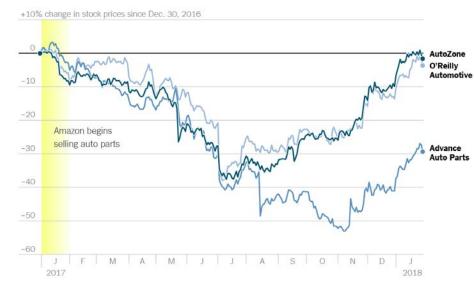

## **Amazon Disruptions**

No more single market-ownership No more market-specialty

#### Auto Parts Retailers