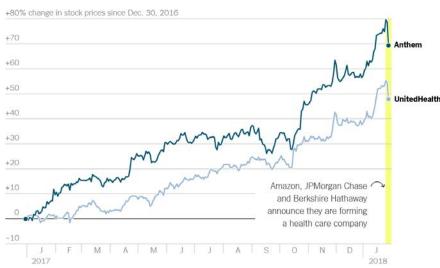

#### **Health Care**

#### **Prescription Drugs**

## **Amazon Disruptions**

No more single market-ownership No more market-specialty

#### Groceries

#### Auto Parts Retailers

#### Meal Kit Delivery

74% believe it's their own responsibility to update

e. their skills rather than relying on any employer.

2018

PwC survey of 10,029 members of the general population based in China, Germany, India, the UK and the US – base all those who are not retired 8,459