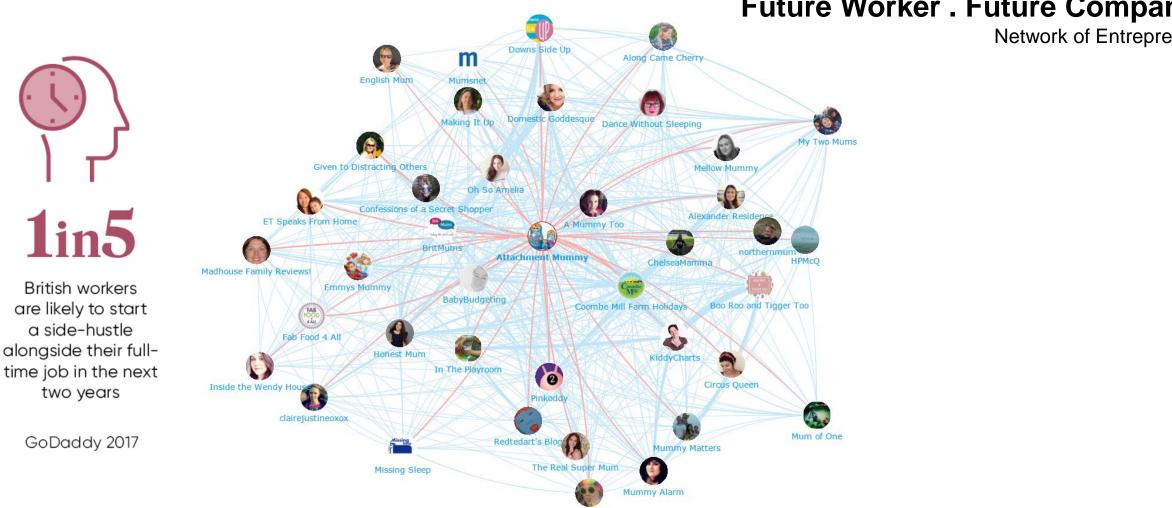

### **Future Worker . Future Companies**

Network of Entrepreneurs

Frugal Family

### **Future Worker . Future Companies**

Network of Entrepreneurs