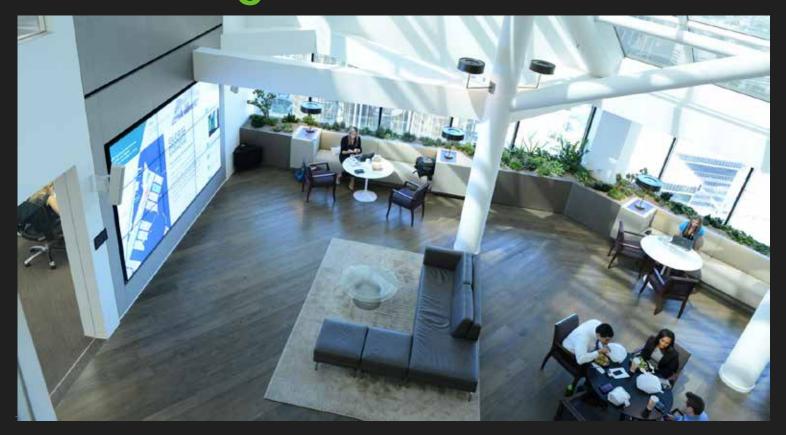

# The Design Results

SUCCULENTS AND LIGHT

THE HEART,
ATRIUM VIEWS

THE HEART, ATRIUM VIEWS

DESK-BASED WORK, VIEWS & LIGHT

OFFICE LANDSCAPE, ENERGY AND INTERACTION

NEIGHBORHOODS,
A NEW LOGIC FOR ADJACENCY

COLLABORATE ANYWHERE, OPEN OR CLOSED