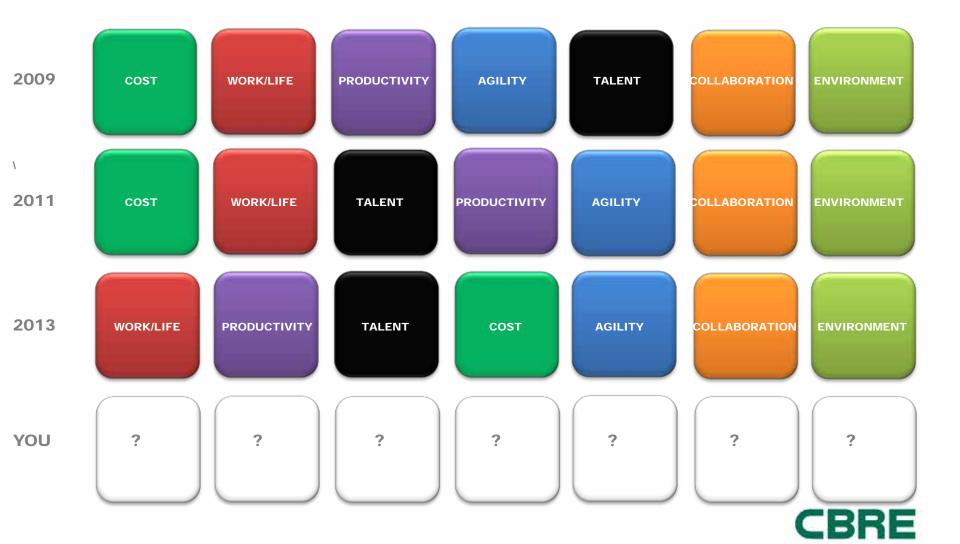

#### **BUSINESS DRIVERS**

#### **MOST IMPORTANT**

#### Workplace Strategy is now, well...strategic.