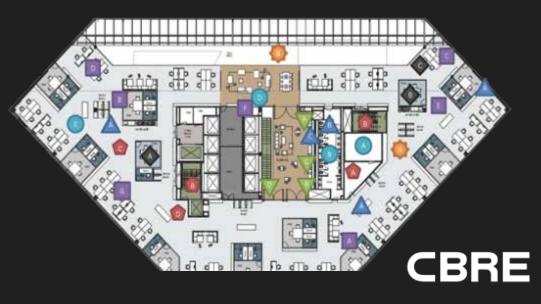

/13)

\$2.1M STORAGE SAVINGS OVER 10YR LEASE TERM

# DIGITIZED TO REDUCE STORAGE & IMPROVE OUR PERSONAL EFFICIENCY



### Art and Recognition



- LOCAL STREET ART
- MEDIA WALLS
- RISE EMPLOYEE RECOGNITION
- NEW AWARD STRUCTURES (CUFFLINKS INSTEAD OF PLAQUES)

EXPLORED WAYS TO INFUSE LOCAL AND CBRE CULTURE



### Health

#### COMFORT

Acoustic Damping Walls (throughout)
Ergonomic Workstations (throughout)
Antimicrobial Surfacing
EMF Shielding

#### WATER

**Filtered Water Hydration Stations** 

#### **NOURISHMENT**

Nutrition Tips Nutritional Snacks

#### MINE

Window Planters Aromatherapy

#### **AIR**

**Enhanced Air Filtration** 

#### **LIGHT**

Circadian Lighting System™

#### **FITNESS**

Inviting Stairs Lumbar Supporting Floor Core Treadmill Desks Stretch Area Kybun standing pad





# The New Workplace The DTLA Journey

# The Design Results





SUCCULENTS AND LIGHT









THE HEART,
ATRIUM VIEWS





THE HEART, ATRIUM VIEWS





DESK-BASED WORK, VIEWS & LIGHT





OFFICE LANDSCAPE, ENERGY AND INTERACTION





NEIGHBORHOODS,
A NEW LOGIC FOR ADJACENCY







COLLABORATE ANYWHERE, OPEN OR CLOSED



#### Workplace360 Metrics