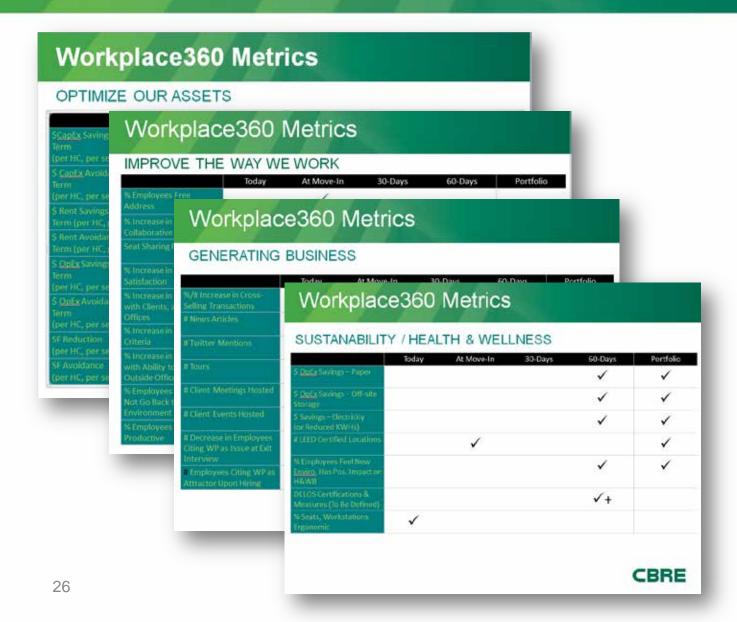

ng Walls (throughout)
Ergonomic Workstations (throughout)
Antimicrobial Surfacing
EMF Shielding

#### WATER

**Filtered Water Hydration Stations** 

#### **NOURISHMENT**

Nutrition Tips Nutritional Snacks

#### MINE

Window Planters Aromatherapy

#### **AIR**

**Enhanced Air Filtration** 

#### **LIGHT**

Circadian Lighting System™

#### **FITNESS**

Inviting Stairs Lumbar Supporting Floor Core Treadmill Desks Stretch Area Kybun standing pad





# The New Workplace The DTLA Journey

# The Design Results





SUCCULENTS AND LIGHT









THE HEART,
ATRIUM VIEWS





THE HEART, ATRIUM VIEWS





DESK-BASED WORK, VIEWS & LIGHT





OFFICE LANDSCAPE, ENERGY AND INTERACTION





NEIGHBORHOODS,
A NEW LOGIC FOR ADJACENCY







COLLABORATE ANYWHERE, OPEN OR CLOSED



#### Workplace360 Metrics