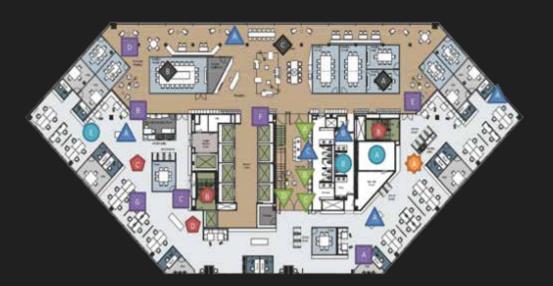

7/13)

\$2.1M STORAGE SAVINGS OVER 10YR LEASE TERM

# DIGITIZED TO REDUCE STORAGE & IMPROVE OUR PERSONAL EFFICIENCY



### Art and Recognition



- LOCAL STREET ART
- MEDIA WALLS
- RISE EMPLOYEE RECOGNITION
- NEW AWARD STRUCTURES (CUFFLINKS INSTEAD OF PLAQUES)

EXPLORED WAYS TO INFUSE LOCAL AND CBRE CULTURE



### Health

#### COMFORT

Acoustic Damping Walls (throughout)
Ergonomic Workstations (throughout)
Antimicrobial Surfacing
EMF Shielding

#### WATER

**Filtered Water Hydration Stations** 

#### **NOURISHMENT**

Nutrition Tips Nutritional Snacks

#### MINE

Window Planters Aromatherapy

#### **AIR**

**Enhanced Air Filtration** 

#### **LIGHT**

Circadian Lighting System™

#### **FITNESS**

Inviting Stairs Lumbar Supporting Floor Core Treadmill Desks Stretch Area Kybun standing pad





# The New Workplace The DTLA Journey

# The Design Results





SUCCULENTS AND LIGHT









THE HEART,
ATRIUM VIEWS





THE HEART, ATRIUM VIEWS





DESK-BASED WORK, VIEWS & LIGHT





OFFICE LANDSCAPE, ENERGY AND INTERACTION





NEIGHBORHOODS,
A NEW LOGIC FOR ADJACENCY







COLLABORATE ANYWHERE, OPEN OR CLOSED



#### Workplace360 Metrics