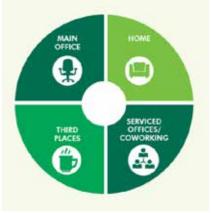

### The locations for work are changing.

Workplaces outside the traditional office has increased from 28% to 40% in the past two years

Teleworkers have increased from 9 to 14%.